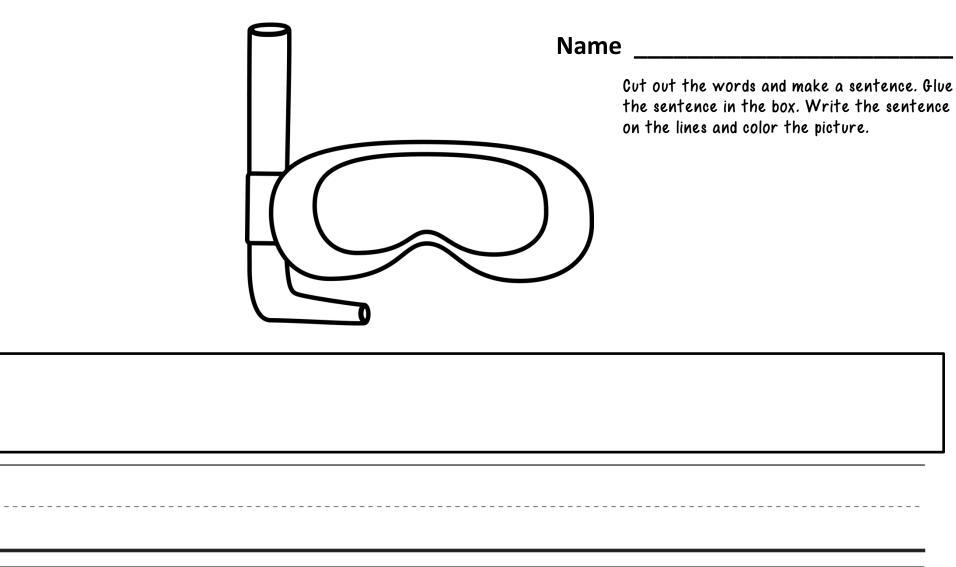

Cut out the words and make a sentence. Glue the sentence in the box. Write the sentence on the lines and color the picture.

and

©The Kindergarten Connection

| <br> | <br> |  |
|------|------|--|
|      |      |  |
|      |      |  |
| <br> | <br> |  |
|      |      |  |